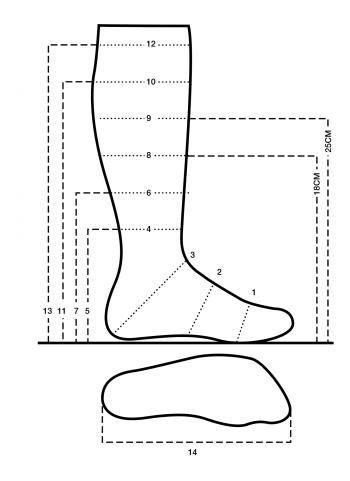

1- With your normal boot socks on. Stand on a piece of paper with your feet relaxed and parallel, toes facing forward.

2 - Using a tape measure, take measurements from the heel, instep and ball of the feet (See diagram below for correct position).

3 - Next measure up the leg at the intervals indicated in the diagram below. This will correspond to how tall you would like your boots.

## Measurements in MM (Left foot / right foot)

| 1 - Around joint (ball) girth (widest) | Ι | 8 - Around 18cm        | / |
|----------------------------------------|---|------------------------|---|
| 2 - Around instep                      | 1 | 9 - Around 25cm        | 1 |
| 3 - Around long heel                   | 1 | 10 - Around calf       | / |
| 4 - Around ankle                       | 1 | 11 - Calf height       | / |
| 5 - Ankle bone height                  | / | 12 - Around below knee | 1 |
| 6 - Around above ankle                 | 1 | 13 - Height below knee | 1 |
| 7 - Above ankle height                 | 1 | 14 - Length of foot    | 1 |