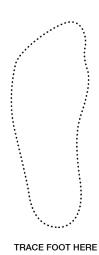

## Instructions

All measurements should be taken while person is seated with legs 90 degrees from the floor. Trace both feet on following pages while person is standing. Make sure pencil is held perpendicular to the floor while tracing.

TRACE FOOT HERE